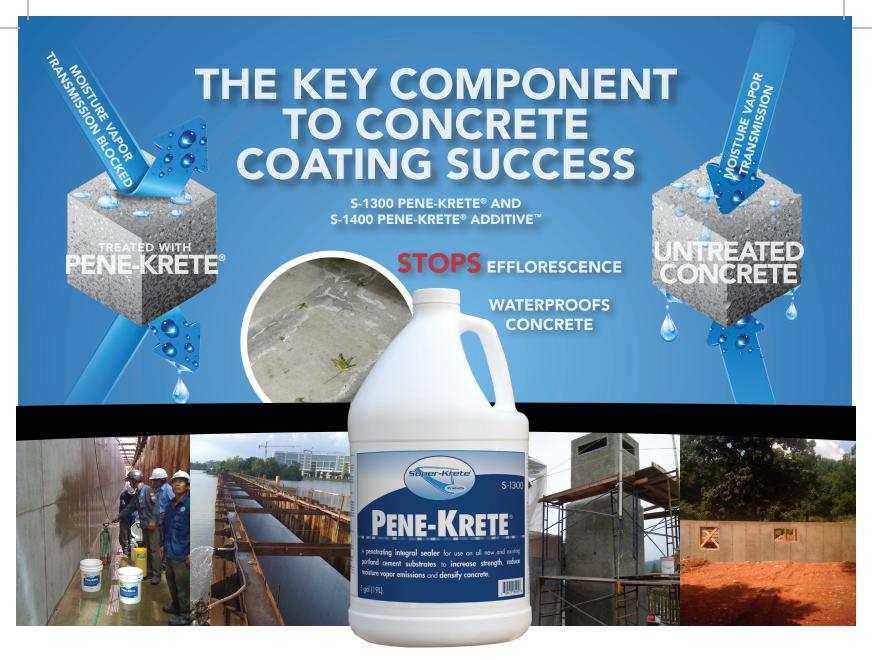

## PENE-KRETE AND PENE-KRETE ADDITIVE REACT TO FORM AN INTERNAL CRYSTALLINE STRUCTURE THROUGHOUT THE CONCRETE PORES AND MINOR CRACKS.

- Waterproof
- Moisture & Water Vapor Control
- Increases Compressive Strength
- Freeze/Thaw Protection & Resistance
- Resists Salt Damage
- Densifier & Hardener
- Retards Dusting
- Stops Efflorescence
- Provides Internal Chemical Encapsulation & Expels Excess Chemicals
- Extends Coating Life

- Increases Strength and Durability
- Increases Abrasion Resistance
- Reduces Shrinkage Cracks
- Increases Workability
- Slows Down Curing Acceleration
- Stops Radon Intrusion
- Salt Resistance
- Salt Treatment Protection
- Increases coating life up to 300%
- Inexpensive Added Insurance!

An integral part of all Super-Krete systems, Pene-Krete is the key component to coating success! Using Pene-Krete as a substrate treatment properly prepares the concrete for virtually any type of coating. Refer to Super-Krete's S-1300 and S-1400 Technical Data Sheets and the S-10,000 Moisture Vapor Emissions Treatment Specification for application instruction and detailed information.