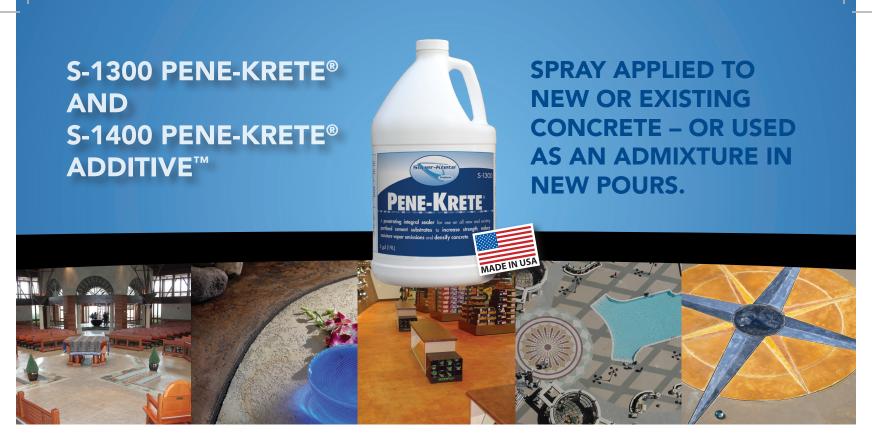

SPRAY APPLIED TO NEW OR EXISTING CONCRETE – OR USED AS AN ADMIXTURE IN NEW POURS.

Spring Valley, California / Kyle, Texas super-krete.com • 800.995.1716 • FAX 619.401.8288

"Proven Success in the Lab and in the Field for over 15 Years"

## **PENE-KRETE™**

For all Portland cement-based substrates including all concrete, masonry, stucco, precast concrete & structural concrete.

Pene-Krete and Pene-Krete Additive both increase the durability of all Portland cement-based materials.